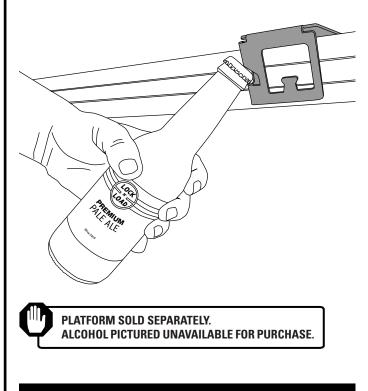

## **LOCKN'LOAD**<sup>\*\*</sup> PLATFORM MULTI BRACKET / BOTTLE OPENER



## **FIRST TIME INSTALLATION**

- Please read instructions carefully before installation. • Check the contents of kit. Contact your YAKIMA • dealer if any parts appear missing or damaged.
- Clean your Platform prior to fitting the LOCKN'LOAD Platform Multi Tool / Bottle Opener.
- Place these instructions in the vehicle's glove box after installation is complete.



| ITEM | COMPONENT                  | QTY |
|------|----------------------------|-----|
| 1.   | Multi Tool / Bottle Opener | x1  |
| 2.   | Button Head Capscrew       | x2  |
| 3.   | T-nut                      | x2  |
| 4.   | Spring Washer              | x2  |
| 5.   | Washer                     | x2  |
| 6.   | Allen Key                  | x1  |

## **INSTALLATION**





## INSTALLATION