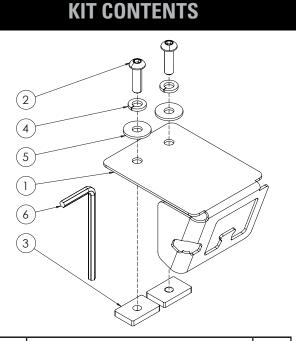

| ITEM | COMPONENT                  | QTY |
|------|----------------------------|-----|
| 1.   | Multi Tool / Bottle Opener | x1  |
| 2.   | Button Head Capscrew       | x2  |
| 3.   | T-nut                      | x2  |
| 4.   | Spring Washer              | x2  |
| 5.   | Washer                     | x2  |
| 6.   | Allen Key                  | x1  |