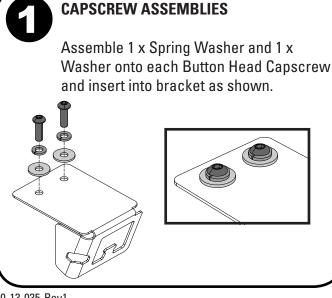

<sup>\*\*</sup> PLATFORM MULTI BRACKET / BOTTLE OPENER



## **FIRST TIME INSTALLATION**

- Please read instructions carefully before installation. • Check the contents of kit. Contact your YAKIMA • dealer if any parts appear missing or damaged.
- Clean your Platform prior to fitting the LOCKN'LOAD Platform Multi Tool / Bottle Opener.
- Place these instructions in the vehicle's glove box after installation is complete.



| ITEM | COMPONENT                  | QTY |
|------|----------------------------|-----|
| 1.   | Multi Tool / Bottle Opener | x1  |
| 2.   | Button Head Capscrew       | x2  |
| 3.   | T-nut                      | x2  |
| 4.   | Spring Washer              | x2  |
| 5.   | Washer                     | x2  |
| 6.   | Allen Key                  | x1  |

## **INSTALLATION**





## INSTALLATION