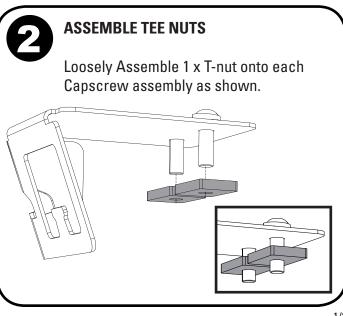

up>\*\*</sup> PLATFORM MULTI BRACKET / BOTTLE OPENER



## **FIRST TIME INSTALLATION**

- Please read instructions carefully before installation. • Check the contents of kit. Contact your YAKIMA • dealer if any parts appear missing or damaged.
- Clean your Platform prior to fitting the LOCKN'LOAD Platform Multi Tool / Bottle Opener.
- Place these instructions in the vehicle's glove box after installation is complete.



| ITEM | COMPONENT                  | QTY |
|------|----------------------------|-----|
| 1.   | Multi Tool / Bottle Opener | x1  |
| 2.   | Button Head Capscrew       | x2  |
| 3.   | T-nut                      | x2  |
| 4.   | Spring Washer              | x2  |
| 5.   | Washer                     | x2  |
| 6.   | Allen Key                  | x1  |

## **INSTALLATION**





## INSTALLATION