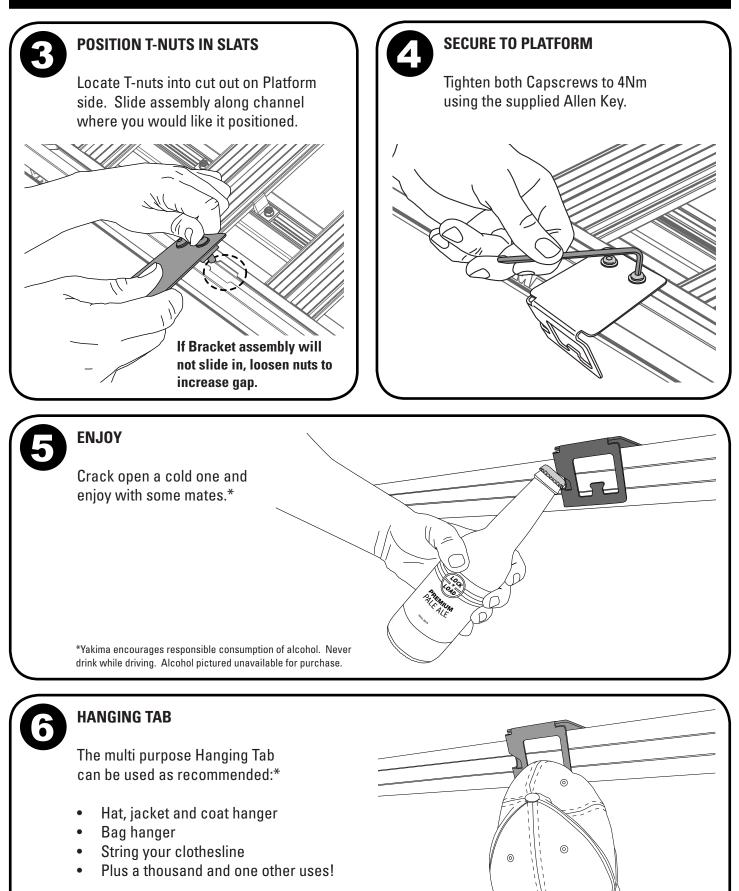

ORM MULTI BRACKET / BOTTLE OPENER



## **FIRST TIME INSTALLATION**

- Please read instructions carefully before installation. • Check the contents of kit. Contact your YAKIMA • dealer if any parts appear missing or damaged.
- Clean your Platform prior to fitting the LOCKN'LOAD Platform Multi Tool / Bottle Opener.
- Place these instructions in the vehicle's glove box after installation is complete.



| ITEM | COMPONENT                  | QTY |
|------|----------------------------|-----|
| 1.   | Multi Tool / Bottle Opener | x1  |
| 2.   | Button Head Capscrew       | x2  |
| 3.   | T-nut                      | x2  |
| 4.   | Spring Washer              | x2  |
| 5.   | Washer                     | x2  |
| 6.   | Allen Key                  | x1  |

## **INSTALLATION**





## INSTALLATION